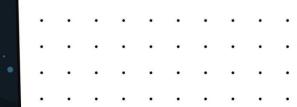

## DOTS AND BOXES

Each player takes a turn drawing one line. If that completes a square, the player then writes their initial in the box and gets to draw another line. Play will continue until all the dots have been connected. The player with the most boxes wins the game!